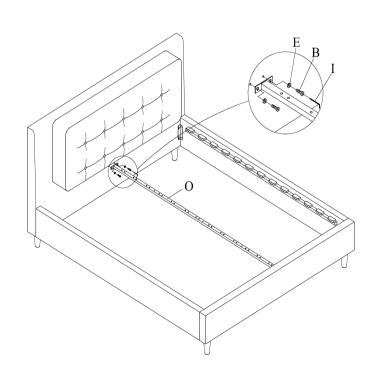

# Step#3

Loosen Bolt (A) & Washer (E), attach side Rails to haedboard and footboard using Wrench (I), Bolt (A) and Washer (E).

Remove Bolt (A) & Washer (E), attach steel center support (N) to the headboard and footboard using Bolt(A) and washer(E).