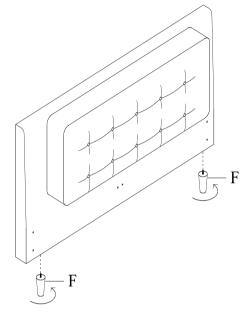

## Step#1

Retrieve feet and hardware from pack carton fasten behind the Headboard.

Attach bed feet (F) to headboard.

#### 1. Headboard