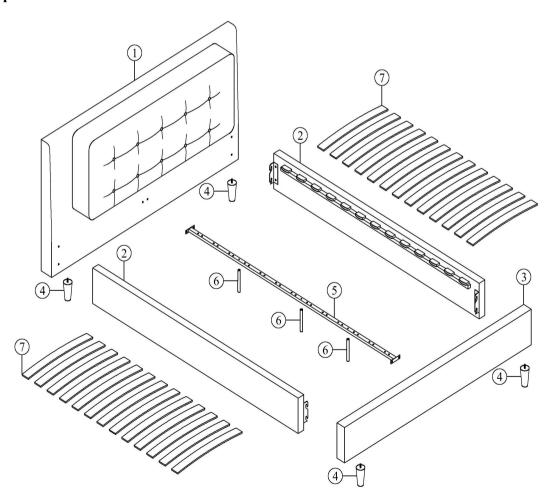

### **Hand Crafted Furniture**

Hardware list includes factory installed bolts and washers for side rails attachment.

Note: please find bed feet and hardware box in side rail's carton.

| A       | В       | D      | Е      | F              | I       | J                     | K           | L        | N                                                                                                                                                                                                                                                                                                                                                                                                                                                                                                                                                                                                                                                                                                                                                                                                                                                                                                                                                                                                                                                                                                                                                                                                                                                                                                                                                                                                                                                                                                                                                                                                                                                                                                                                                                                                                                                                                                                                                                                                                                                                                                                              | M            |
|---------|---------|--------|--------|----------------|---------|-----------------------|-------------|----------|--------------------------------------------------------------------------------------------------------------------------------------------------------------------------------------------------------------------------------------------------------------------------------------------------------------------------------------------------------------------------------------------------------------------------------------------------------------------------------------------------------------------------------------------------------------------------------------------------------------------------------------------------------------------------------------------------------------------------------------------------------------------------------------------------------------------------------------------------------------------------------------------------------------------------------------------------------------------------------------------------------------------------------------------------------------------------------------------------------------------------------------------------------------------------------------------------------------------------------------------------------------------------------------------------------------------------------------------------------------------------------------------------------------------------------------------------------------------------------------------------------------------------------------------------------------------------------------------------------------------------------------------------------------------------------------------------------------------------------------------------------------------------------------------------------------------------------------------------------------------------------------------------------------------------------------------------------------------------------------------------------------------------------------------------------------------------------------------------------------------------------|--------------|
| 97110   | @mmm    | 0      | 0      |                |         |                       |             |          | And the second s |              |
| Bolt    | Bolt    | Washer | Washer | Wooden<br>feet | Bolt    | Center<br>Support leg |             |          |                                                                                                                                                                                                                                                                                                                                                                                                                                                                                                                                                                                                                                                                                                                                                                                                                                                                                                                                                                                                                                                                                                                                                                                                                                                                                                                                                                                                                                                                                                                                                                                                                                                                                                                                                                                                                                                                                                                                                                                                                                                                                                                                | ~            |
| Ф8*30ММ | Ф6*40ММ | Ф6ММ   | Ф8ММ   | H=13CM         | Ф8*80ММ | H=21.5CM              | Center Clip | End Clip | Center Support                                                                                                                                                                                                                                                                                                                                                                                                                                                                                                                                                                                                                                                                                                                                                                                                                                                                                                                                                                                                                                                                                                                                                                                                                                                                                                                                                                                                                                                                                                                                                                                                                                                                                                                                                                                                                                                                                                                                                                                                                                                                                                                 | Wooden Slats |
| 12 PCS  | 3 PCS   | 3 PCS  | 12 PCS | 4 PCS          | 1 PC    | 3 PCS                 | 13 PCS      | 26 PCS   | 1 PC                                                                                                                                                                                                                                                                                                                                                                                                                                                                                                                                                                                                                                                                                                                                                                                                                                                                                                                                                                                                                                                                                                                                                                                                                                                                                                                                                                                                                                                                                                                                                                                                                                                                                                                                                                                                                                                                                                                                                                                                                                                                                                                           | 26 PCS       |