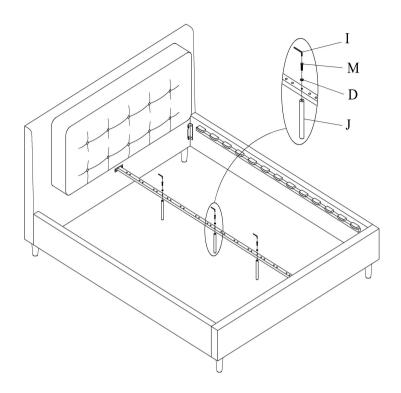

## Step#4

Attach center support legs (J) to the Center Support (Q) using Wrench (I), Bolt (M) and Washer (D).