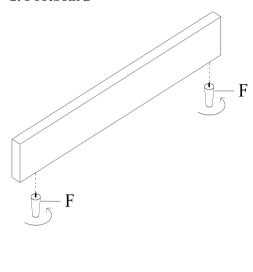

| 26 PCS       |

#### Assembly Steps:



## Step#1

Retrieve feet and hardware from pack carton fasten behind the Headboard.

Attach bed feet (F) to headboard.

## Step#2

Attach bed feet (F) to footboard.

#### 1. Headboard



#### 2. Footboard



# Step#3

Loosen Bolt (A) & Washer (E), attach side Rails to haedboard and footboard using Wrench (I), Bolt (A) and Washer (E).

Remove Bolt (A) & Washer (E), attach steel center support (N) to the headboard and footboard using Bolt(A) and washer(E).





## Step#4

Attach center support legs (J) to the Center Support (Q) using Wrench (I), Bolt (M) and Washer (D).



## Step#5

Move/place bed into final position in bedroom.

Attach curved slats support system to full length steel side rail support cleats.please put slats into end clip (Q) first, then connect with center clip (N), verify the slats are inserted properly into center clip (N) and end clip (Q). Verify the center support legs are perpendicular to the floor for full support.