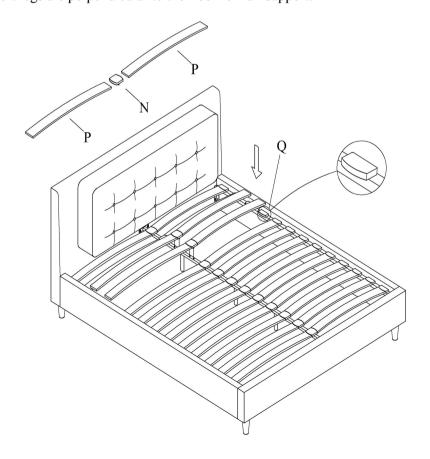

## Step#5

Move/place bed into final position in bedroom.

Attach curved slats support system to full length steel side rail support cleats.please put slats into end clip (Q) first, then connect with center clip (N), verify the slats are inserted properly into center clip (N) and end clip (Q). Verify the center support legs are perpendicular to the floor for full support.