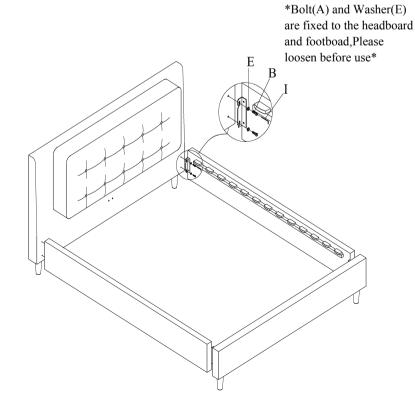

# Step#3

Loosen Bolt (A) & Washer (E), attach side Rails to haedboard and footboard using Wrench (I), Bolt (A) and Washer (E).

Remove Bolt (A) & Washer (E), attach steel center support (N) to the headboard and footboard using Bolt(A) and washer(E).