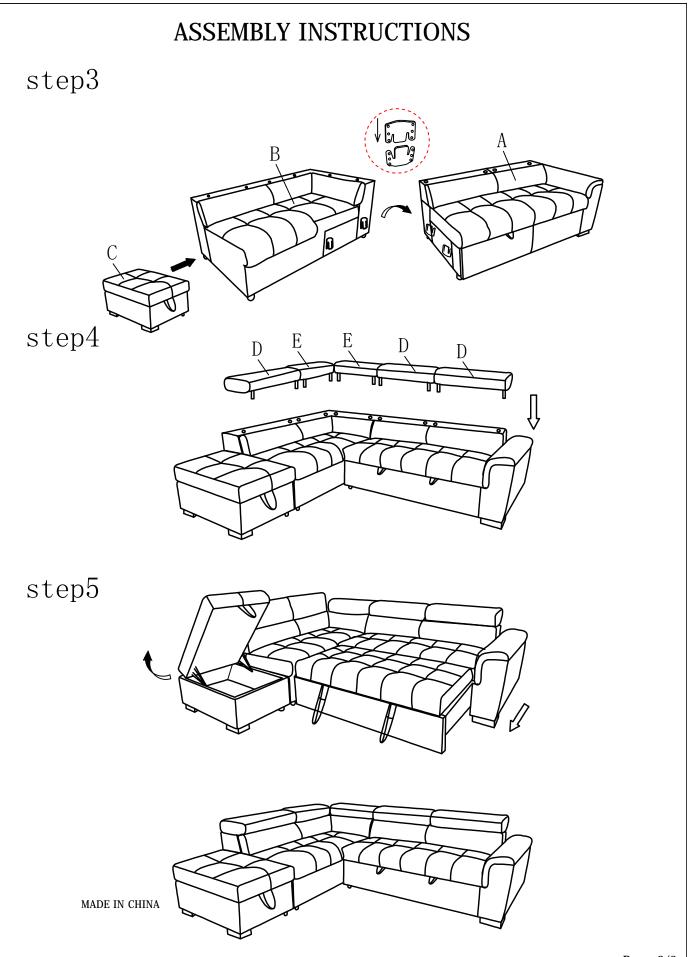

| ***Do not ful | v tighten screws | until fully | assembled*** |
|---------------|------------------|-------------|--------------|
|---------------|------------------|-------------|--------------|

|   | Parts List |          | Qty  |
|---|------------|----------|------|
| A |            | LOVE     | 1pc  |
| В |            | CHAISE   | 1pc  |
| С |            | OTTOMAN  | 1pc  |
| D |            | HEADREST | 3pcs |
| Е |            | HEADREST | 2pcs |