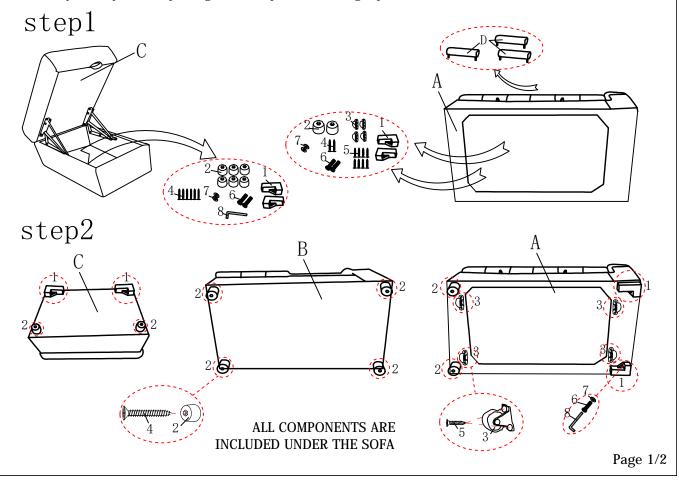

| ***Do not ful | v tighten screws | until fully | assembled*** |
|---------------|------------------|-------------|--------------|
|---------------|------------------|-------------|--------------|

|   | Parts List |          | Qty  |
|---|------------|----------|------|
| A |            | LOVE     | 1pc  |
| В |            | CHAISE   | 1pc  |
| С |            | OTTOMAN  | 1pc  |
| D |            | HEADREST | 3pcs |
| Е |            | HEADREST | 2pcs |

|   | HARDWARE LIST |                  |      |  |  |
|---|---------------|------------------|------|--|--|
| 1 |               | Leg(155*95*50mm) | 4pcs |  |  |
| 2 | 0             | Leg(ø50*50mm)    | 8pcs |  |  |
| 3 |               | Wheel(50mm)      | 4pcs |  |  |
| 4 |               | Screw(M5*50mm)   | 8pcs |  |  |
| 5 | 1             | Screw(M5*25mm)   | 8pcs |  |  |
| 6 |               | Bolt(M8*40mm)    | 4pcs |  |  |
| 7 | •             | Flat Wssher(M8)  | 4pcs |  |  |
| 8 |               | Allen Wrench(M5) | 1pc  |  |  |