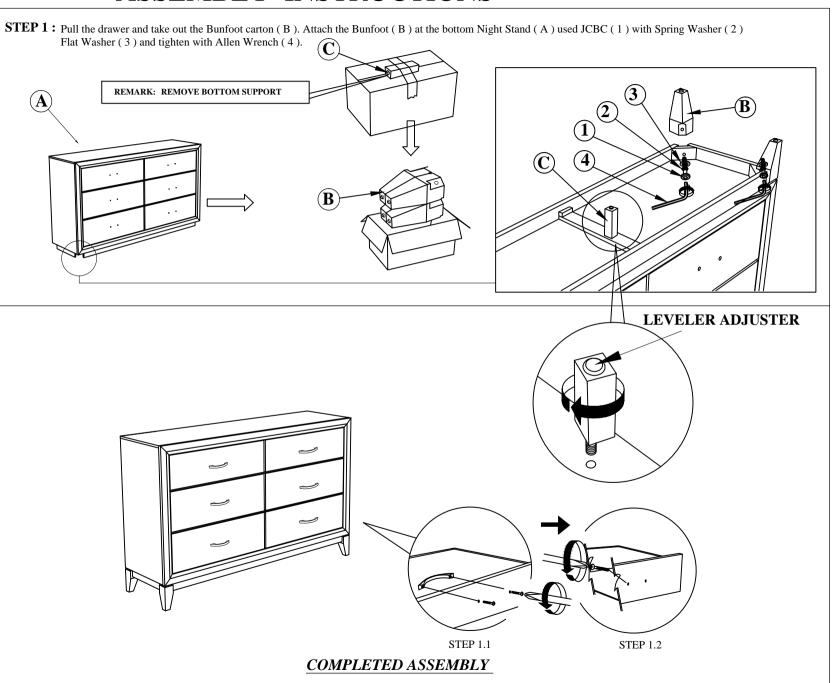

## (BOX 1) BOX OF DRESSER

| BUA OF DRESSER |                |       |  |
|----------------|----------------|-------|--|
| NO             | ITEM           | QTY   |  |
| A              | DRESSER        | 1 pc  |  |
| В              | BUN FOOT       | 4 pcs |  |
| С              | BOTTOM SUPPORT | 1 pc  |  |

(BOX 1) HARDWARE LIST

| NO | ITEM                            | QTY      |
|----|---------------------------------|----------|
| 1  | JCBC M6 x 50mm                  | 4<br>PCS |
| 2  | Spring Washer 1/4" Rbw          | 4<br>PCS |
| 3  | Flat Washer 1/4"ID x 19mmOD Blk | 4<br>PCS |
| 4  | ALLEN KEY m4x65mm Blk           | 1 pc     |